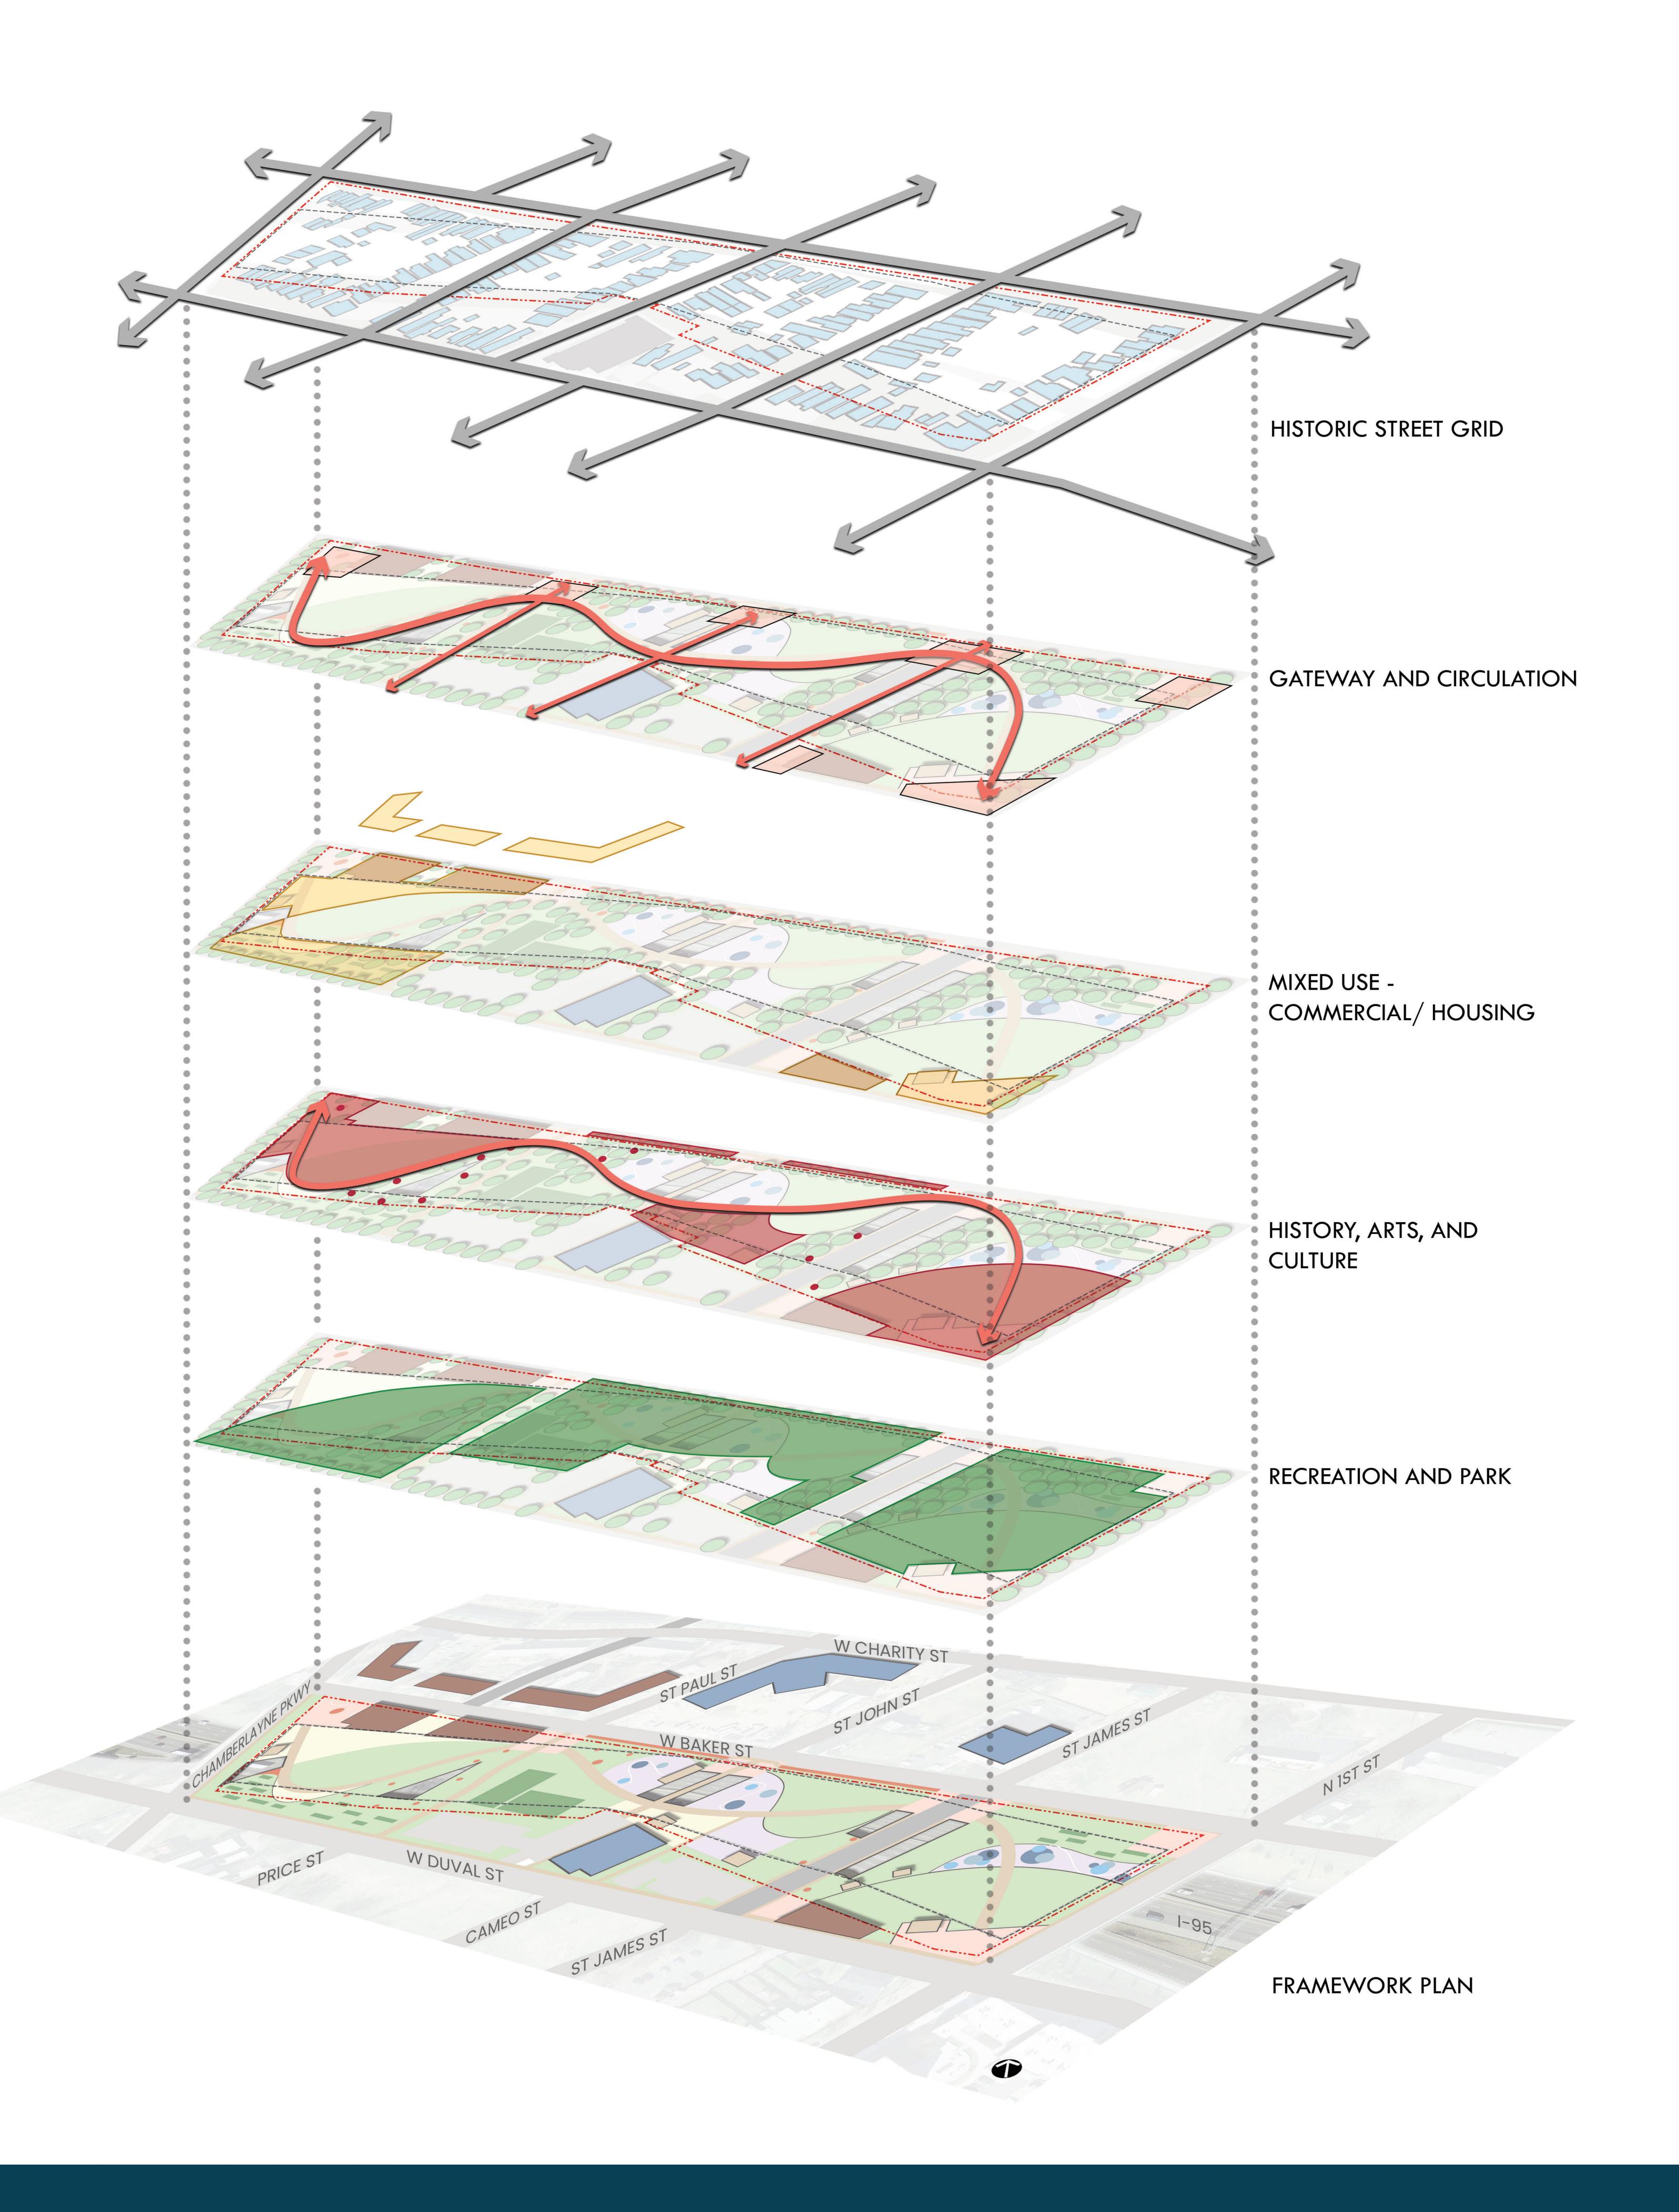

# POTENTIAL FRAMEWORK PLAN

## POTENTIAL FRAMEWORK PLAN SECTIONS

POTENTIAL DEVELOPMENT AREAS AND ELEVATION RELATIONSHIPS TO THE SURROUNDINGS