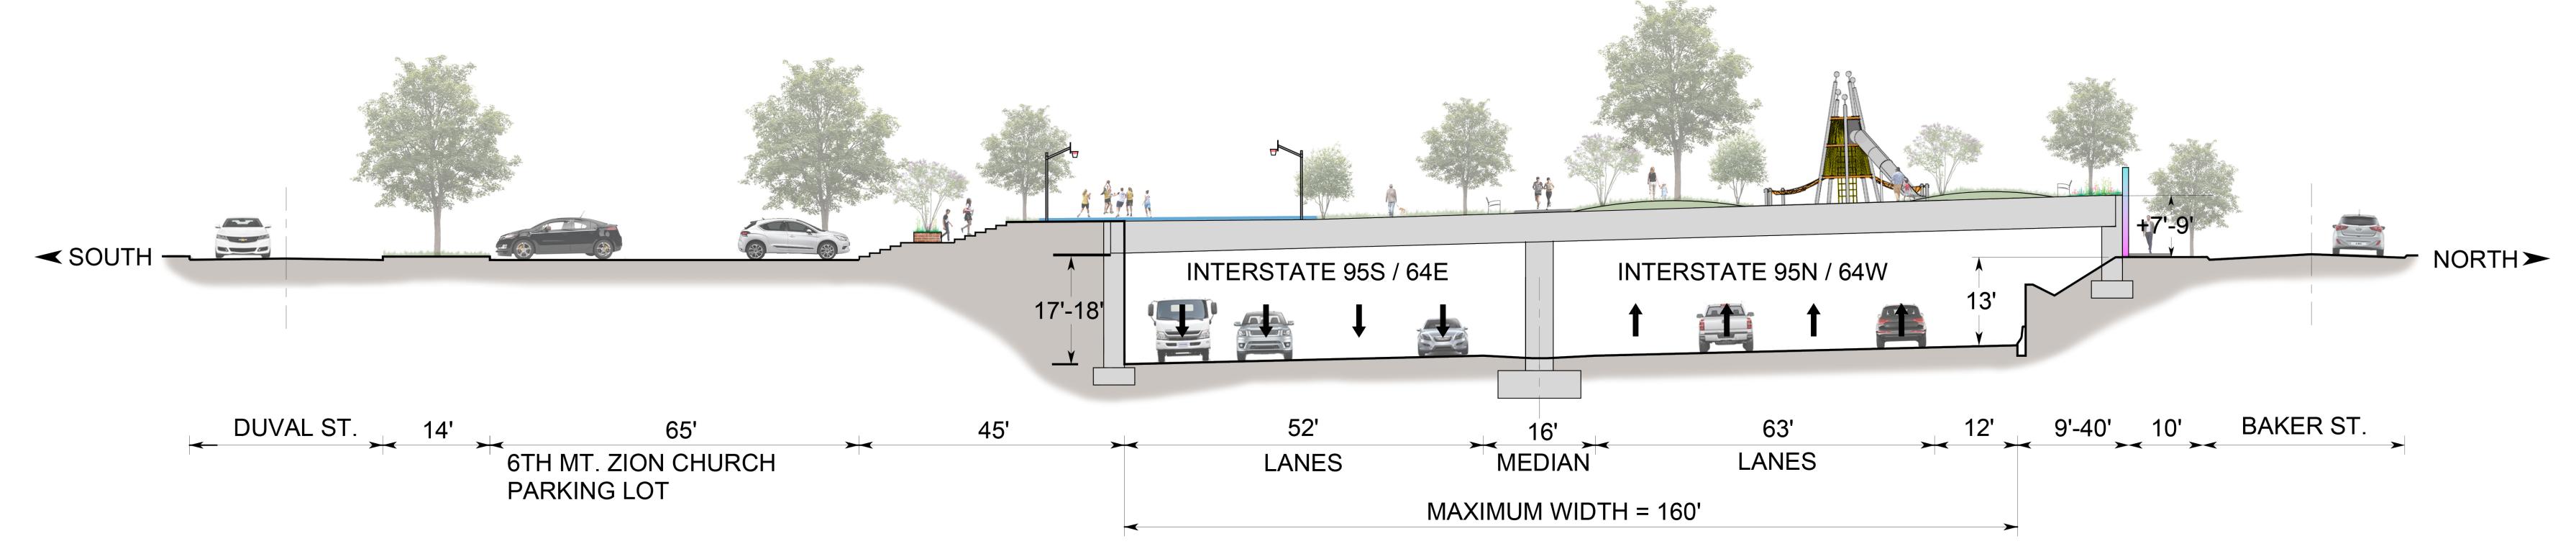

## POTENTIAL FRAMEWORK PLAN SECTIONS

POTENTIAL DEVELOPMENT AREAS AND ELEVATION RELATIONSHIPS TO THE SURROUNDINGS

#### REPRESENTATIVE SECTION FOR AREA 2