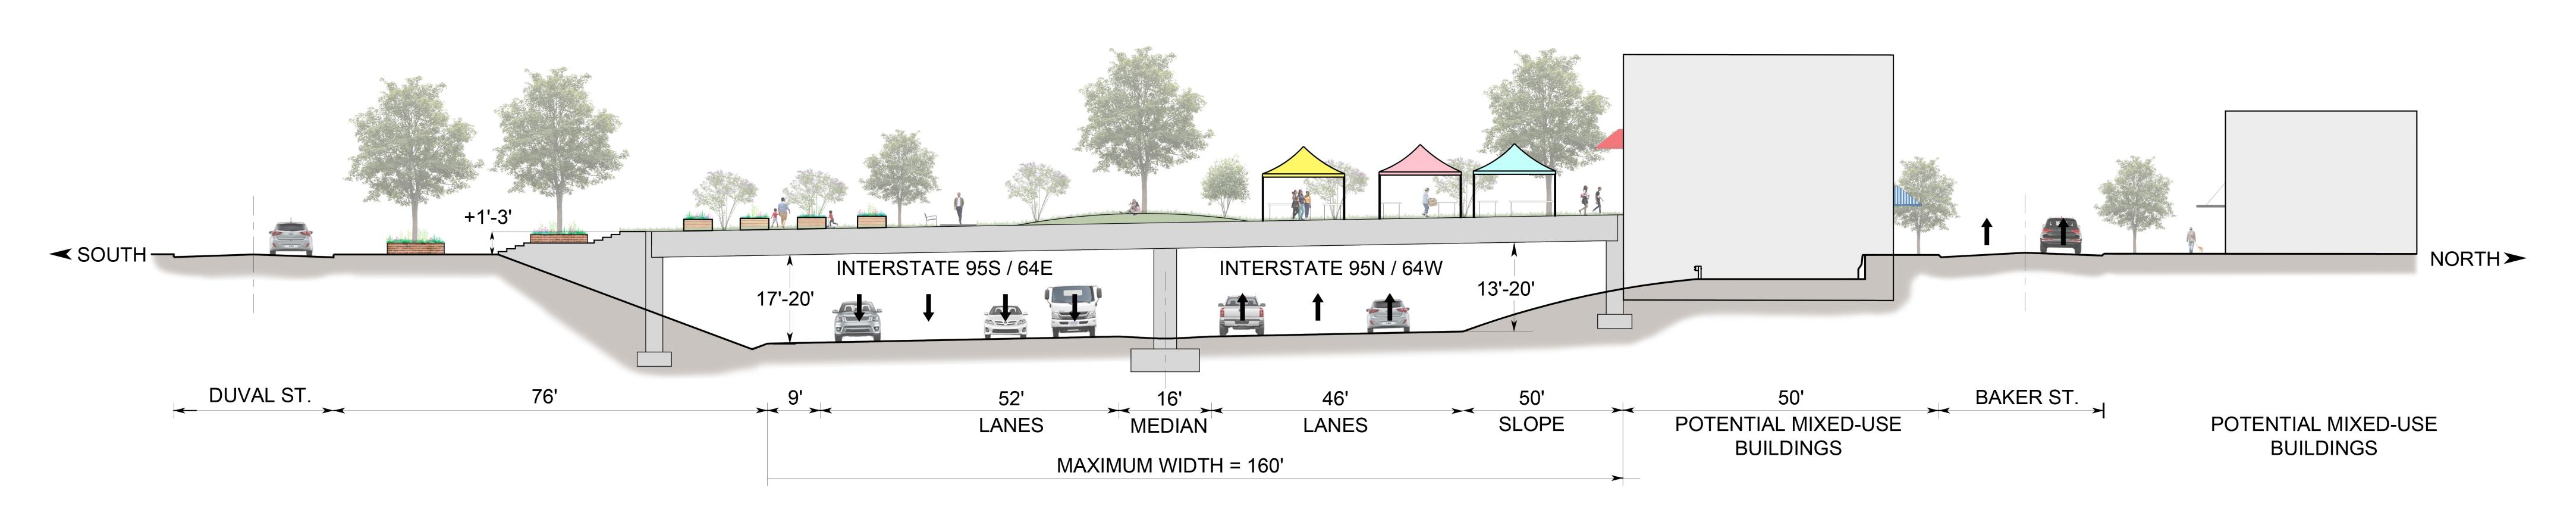

## POTENTIAL FRAMEWORK PLAN SECTIONS

POTENTIAL DEVELOPMENT AREAS AND ELEVATION RELATIONSHIPS TO THE SURROUNDINGS

#### REPRESENTATIVE SECTION FOR AREA 3