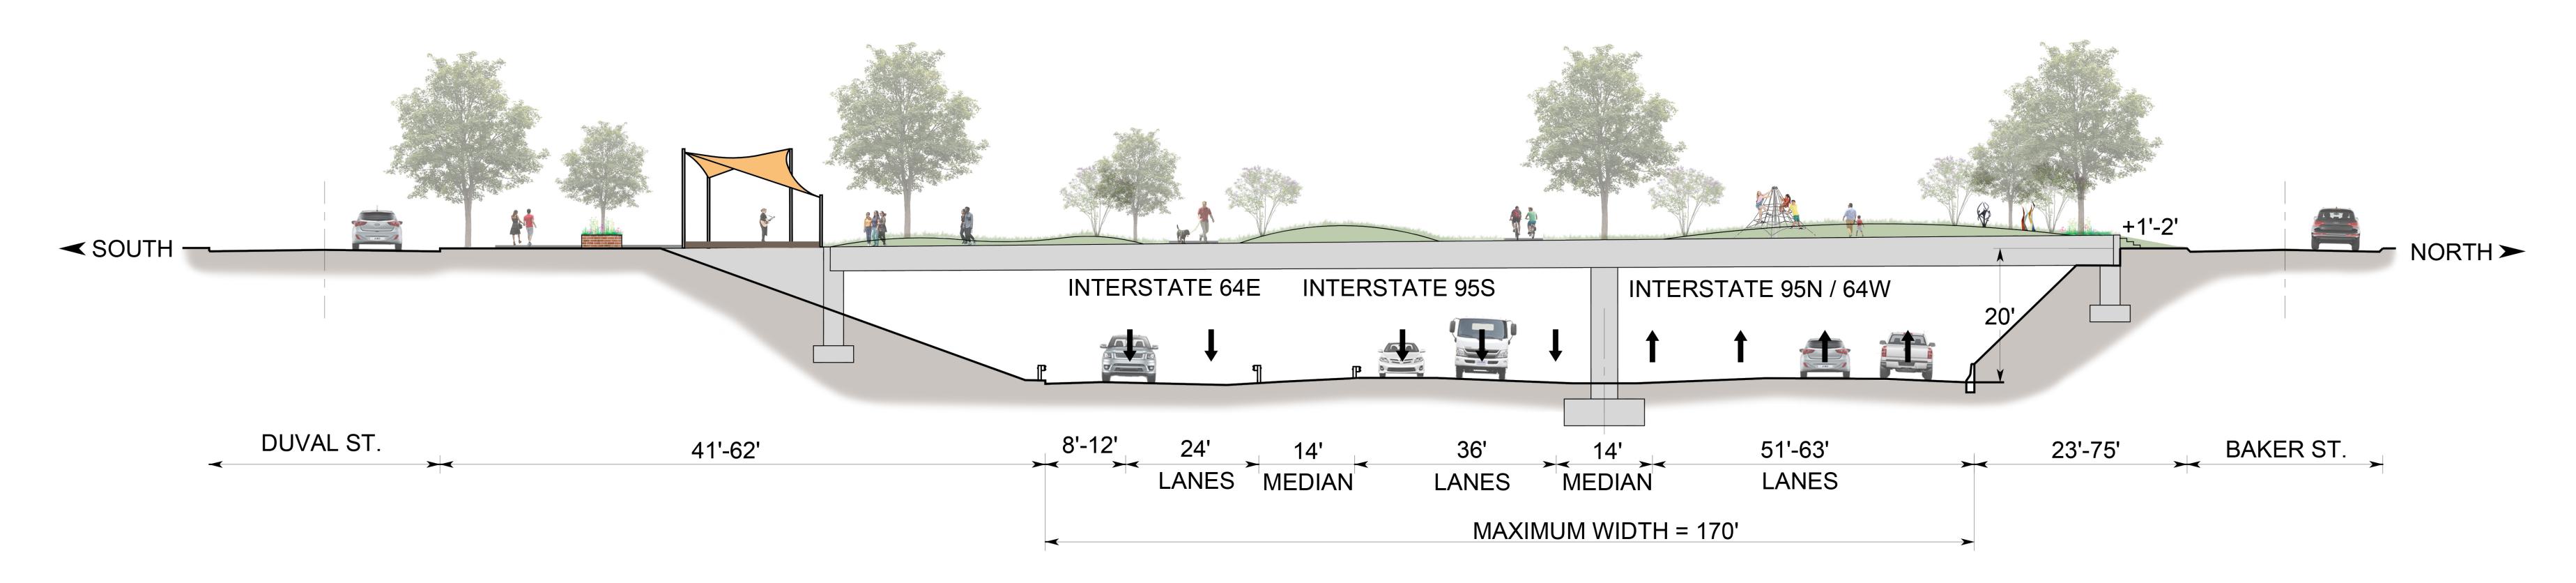

## POTENTIAL FRAMEWORK PLAN SECTIONS

POTENTIAL DEVELOPMENT AREAS AND ELEVATION RELATIONSHIPS TO THE SURROUNDINGS

#### REPRESENTATIVE SECTION FOR AREA 3