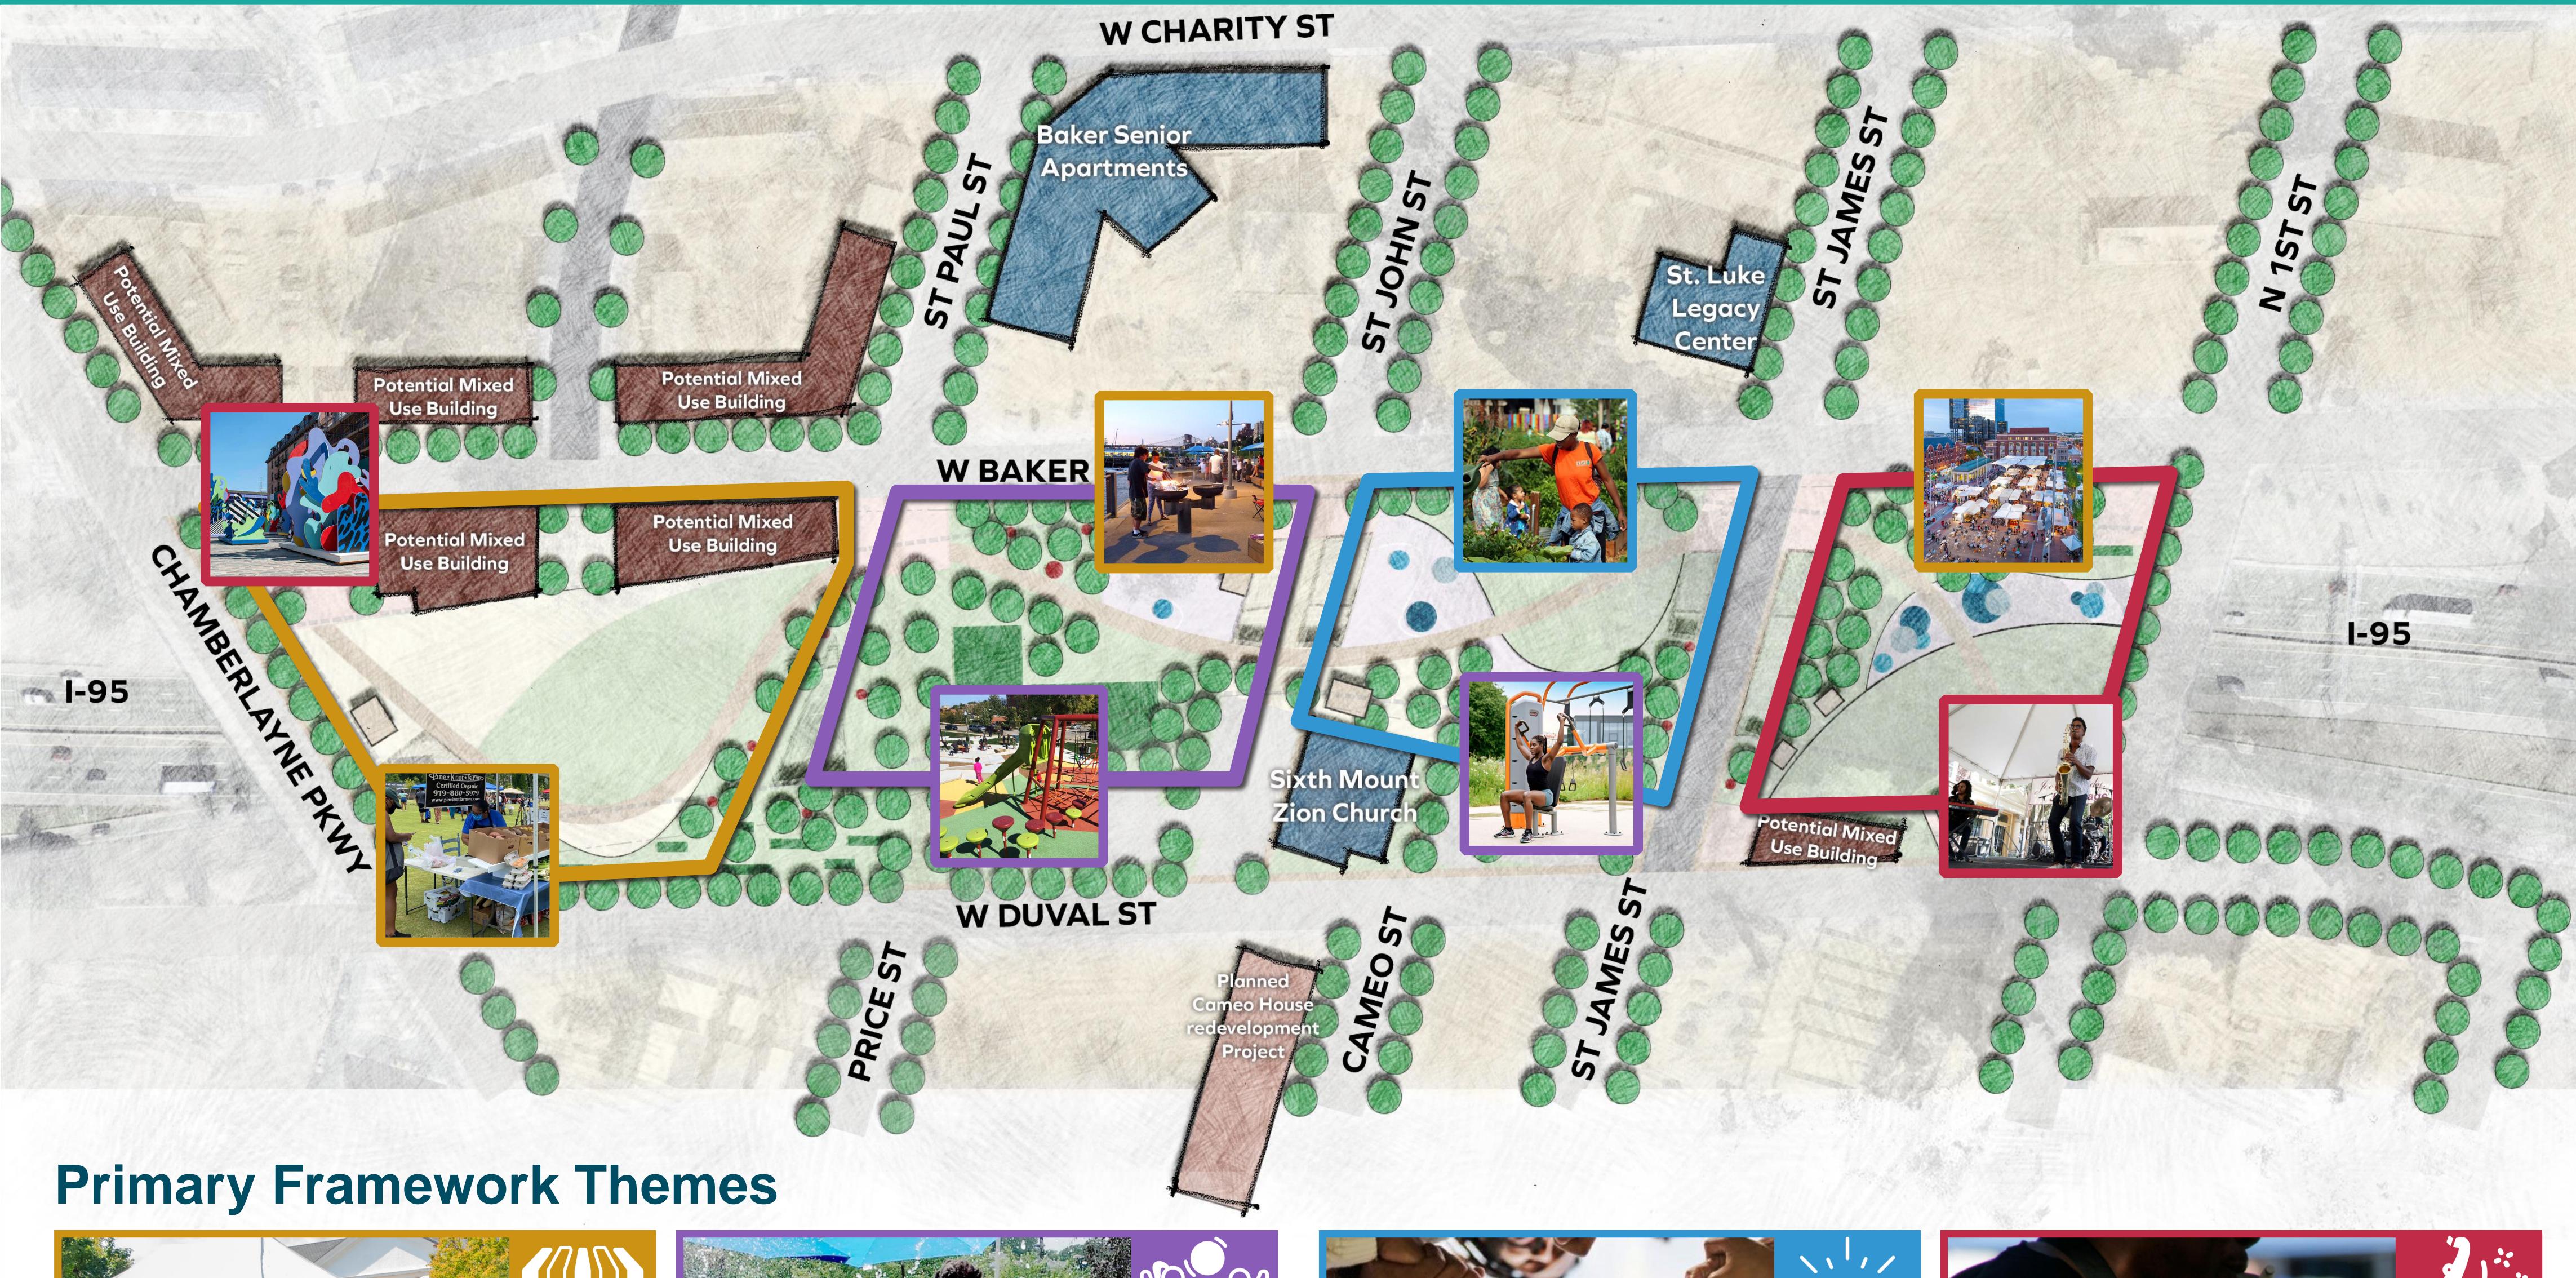

# POTENTIAL FRAMEWORK PLAN

## POTENTIAL FRAMEWORK PLAN SECTIONS

POTENTIAL DEVELOPMENT AREAS AND ELEVATION RELATIONSHIPS TO THE SURROUNDINGS