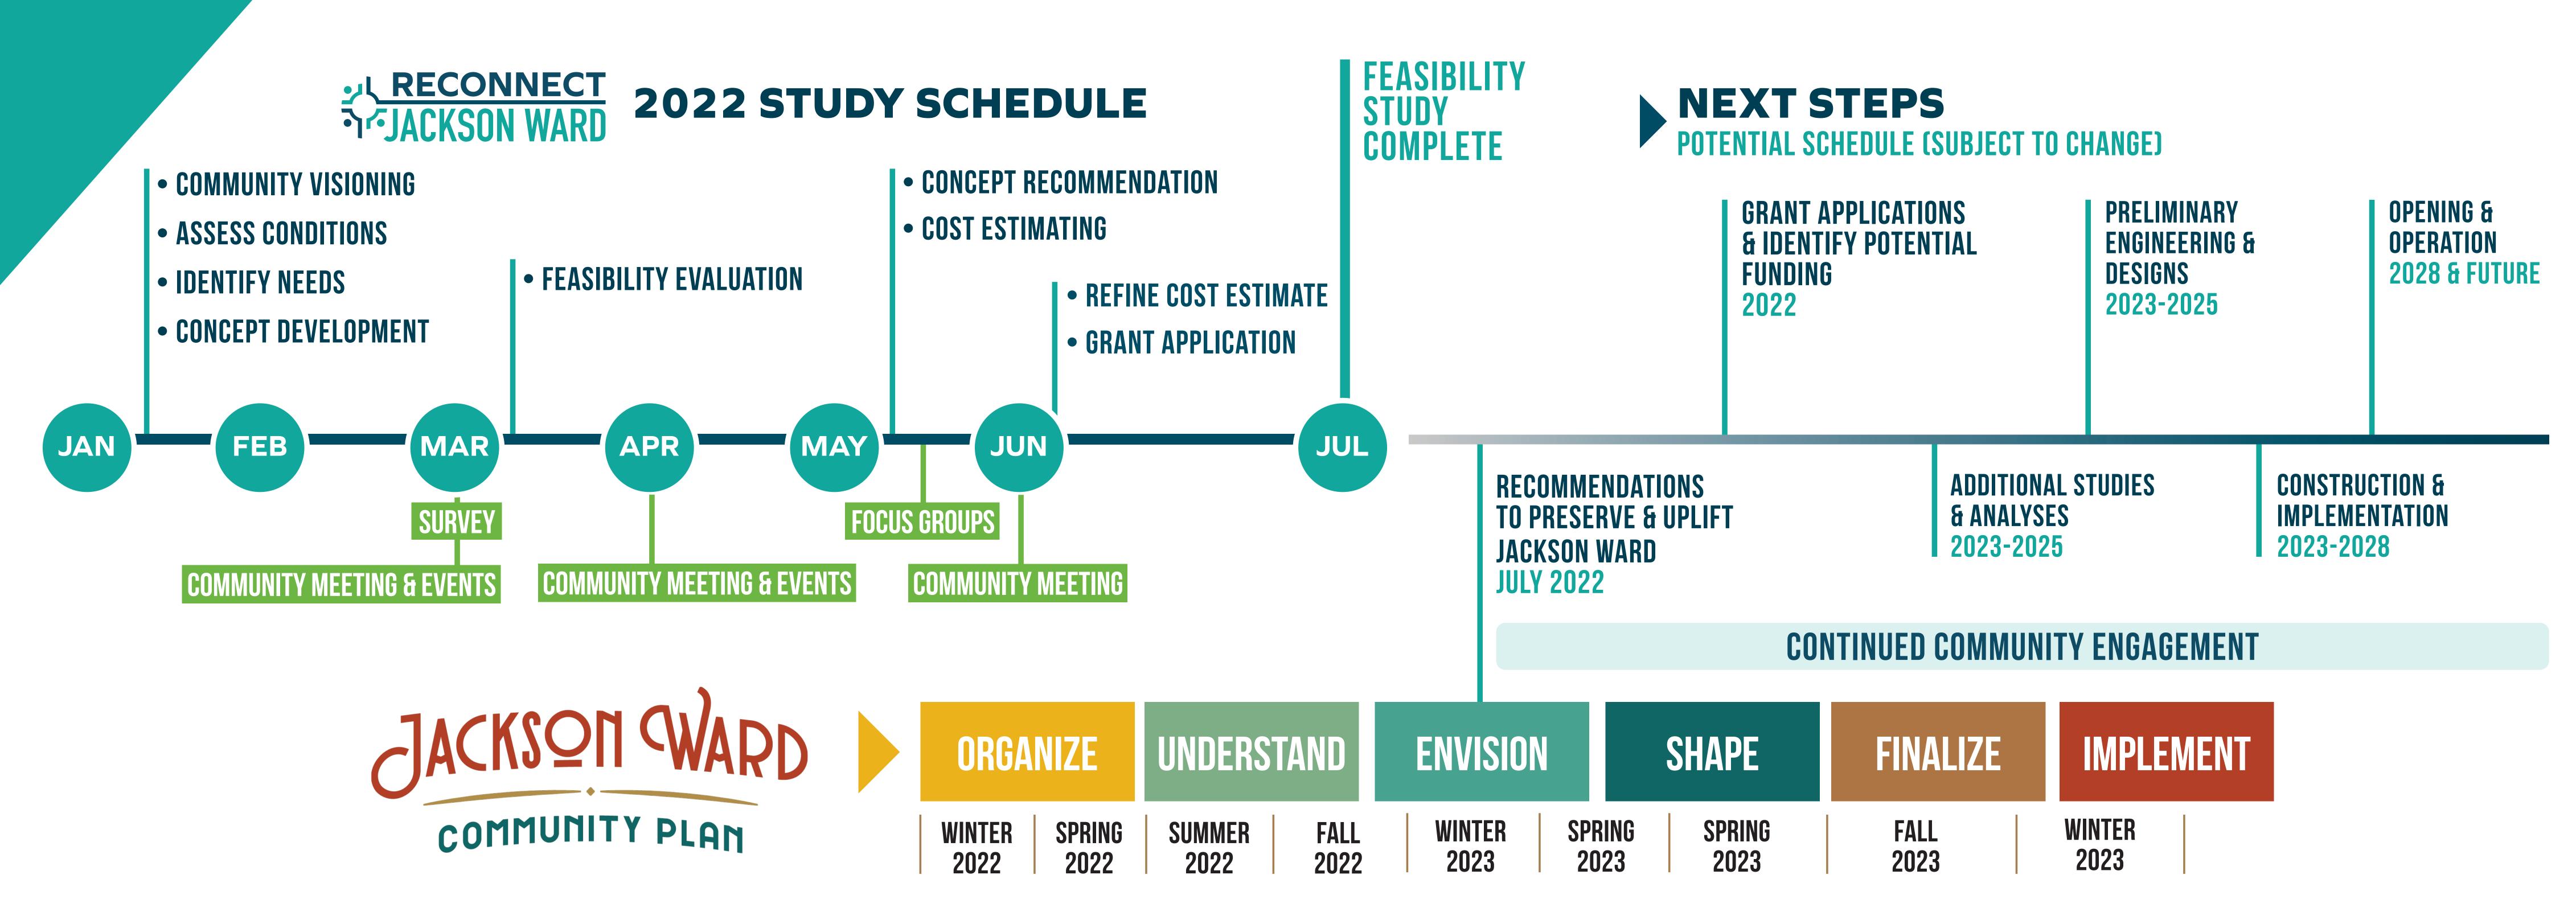

## NEXTSIEPS

### PROVIDE YOUR FEEDBACK

- Review meeting materials from tonight's meeting
- Take the meeting survey at reconnectjacksonward.com

Study Completion expected July 2022

### SIGN UP FOR EMAILS

To stay up to date with the progression of the Reconnect Jackson Ward Feasibility Study. Sign up at reconnectjacksonward.com.

Timeline and future implementation subject to change as project advances.