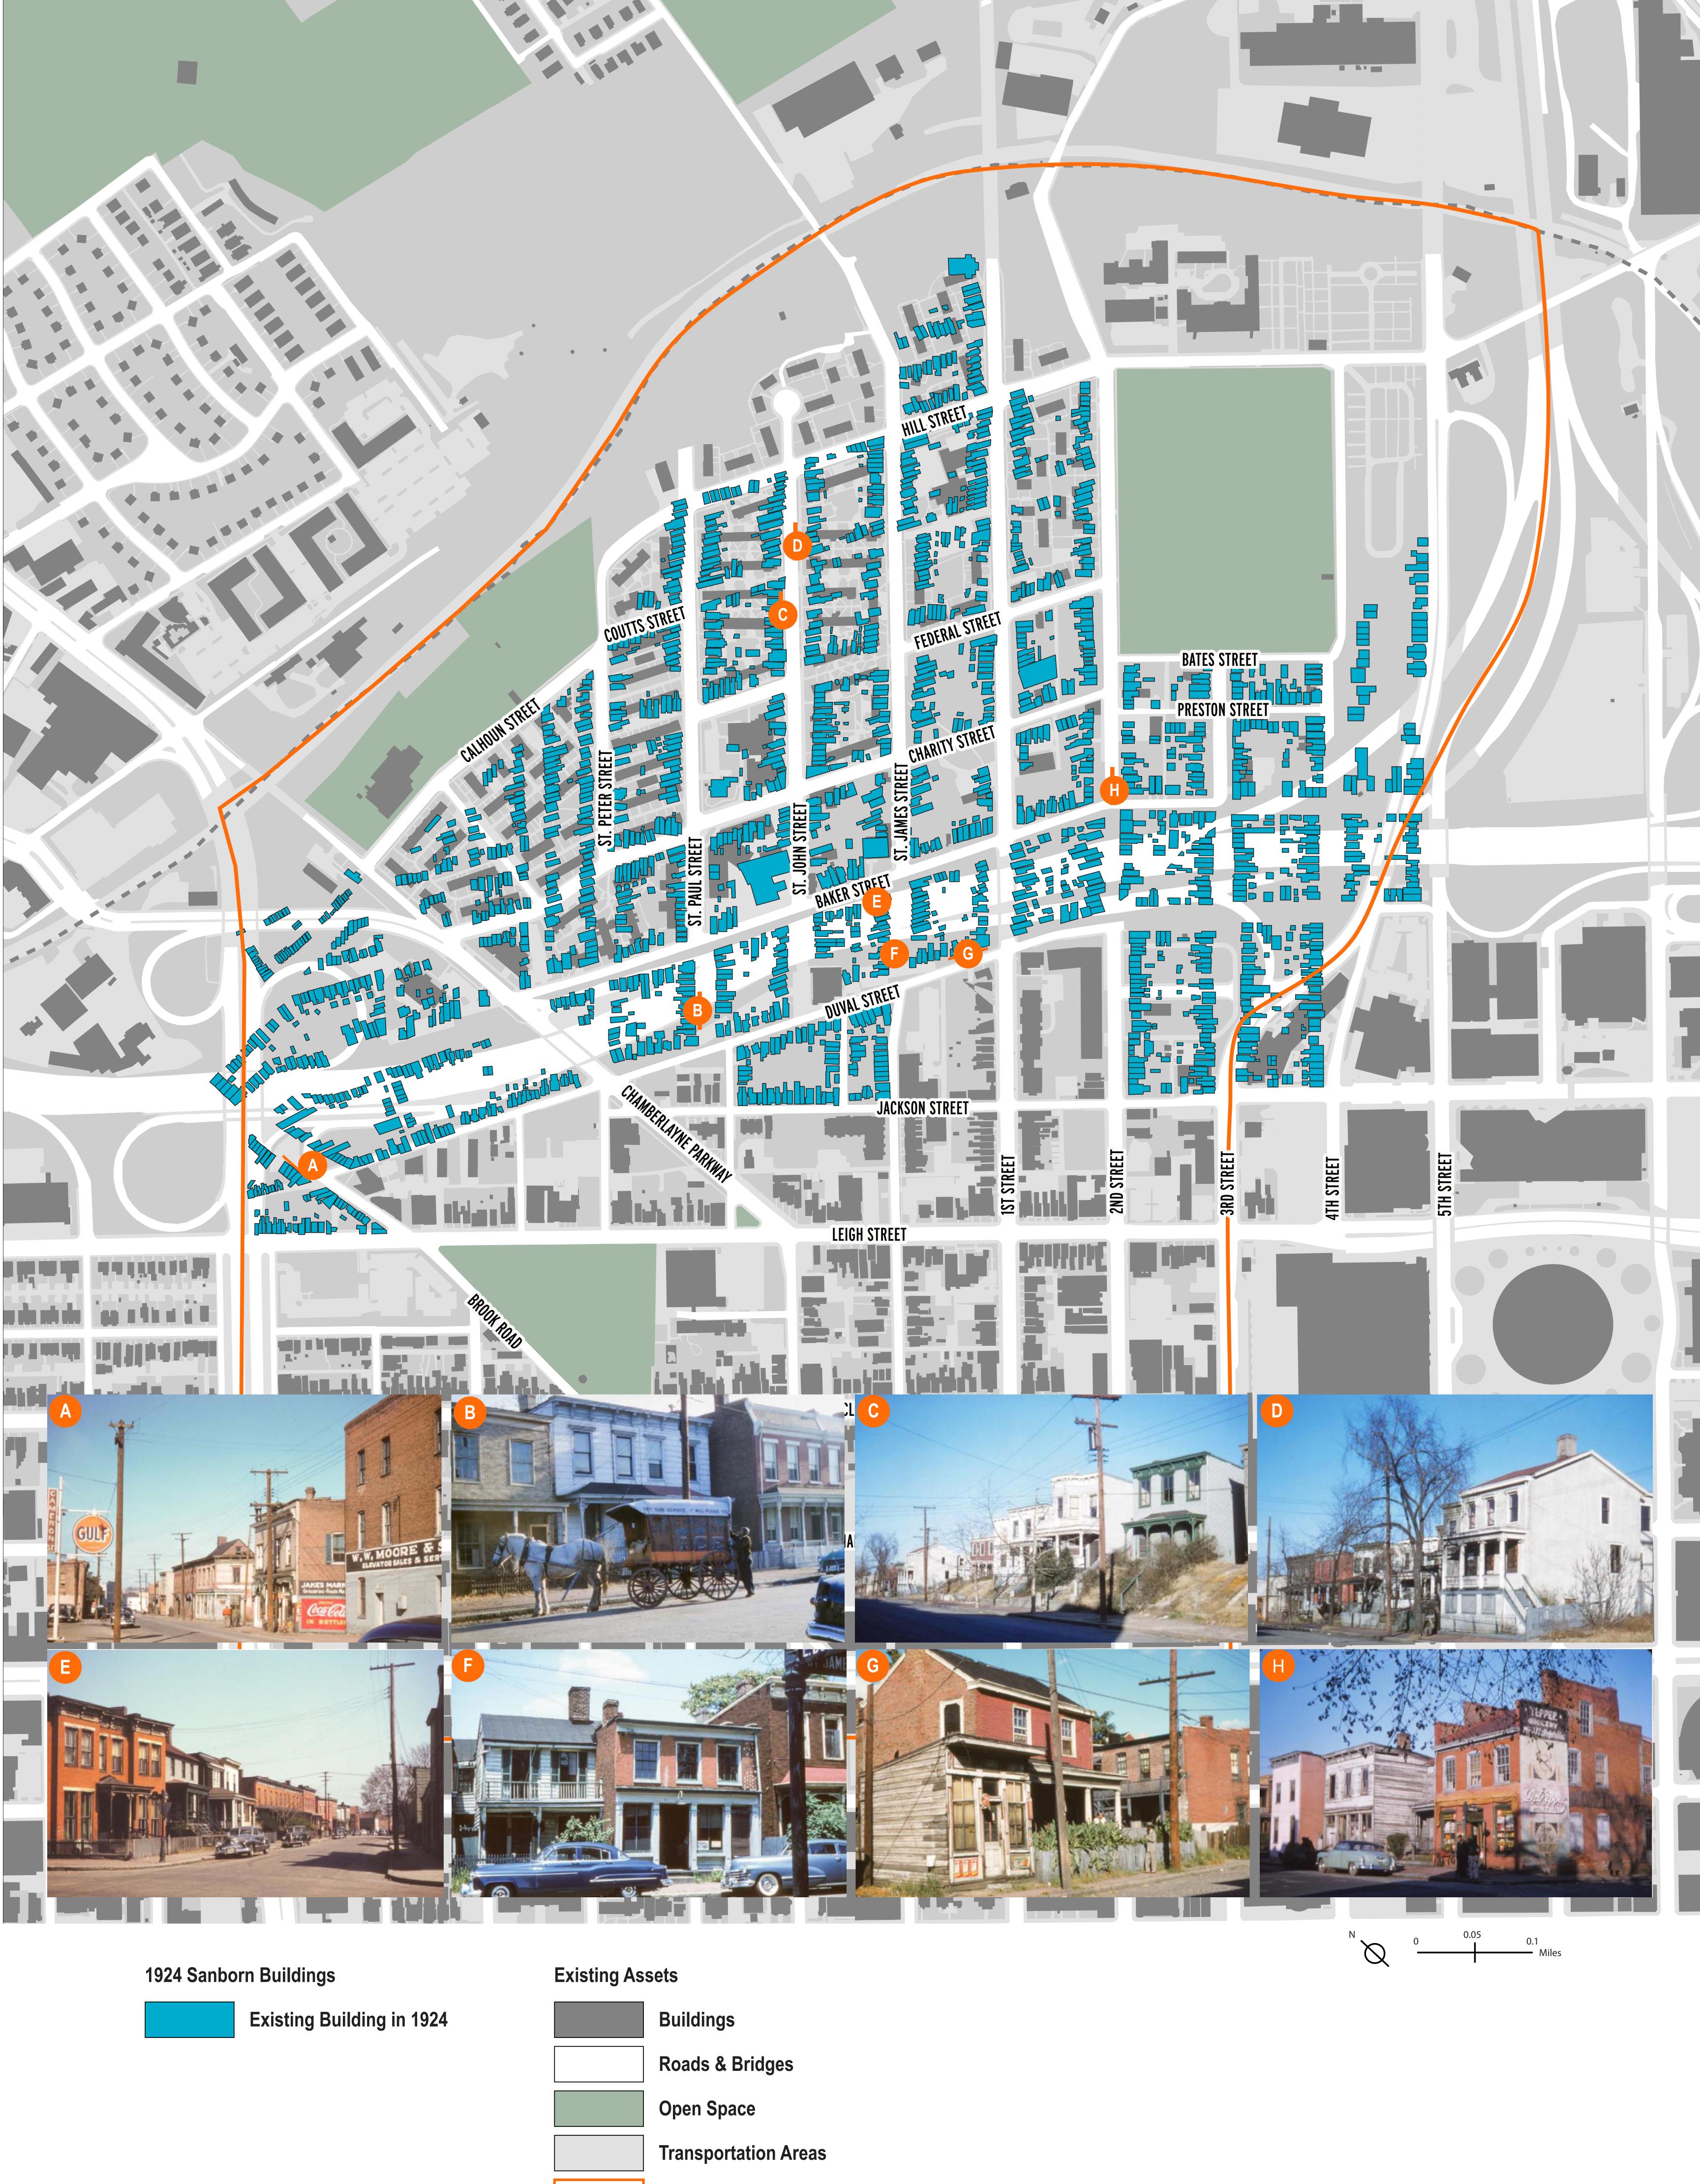

**Jackson Ward CNP Boundary** 

Source: Valentine Museum Archives



# POTENTIAL FRAMEWORK PLAN















## POTENTIAL FRAMEWORK PLAN SECTIONS

POTENTIAL DEVELOPMENT AREAS AND ELEVATION RELATIONSHIPS TO THE SURROUNDINGS



#### REPRESENTATIVE SECTION FOR AREA 3



#### REPRESENTATIVE SECTION FOR AREA 2



## NEXTSIEPS



### PROVIDE YOUR FEEDBACK

- Review meeting materials from tonight's meeting
- Take the meeting survey at reconnectjacksonward.com

Study Completion expected July 2022

### SIGN UP FOR EMAILS

To stay up to date with the progression of the Reconnect Jackson Ward Feasibility Study. Sign up at reconnectjacksonward.com.



Timeline and future implementation subject to change as project advances.